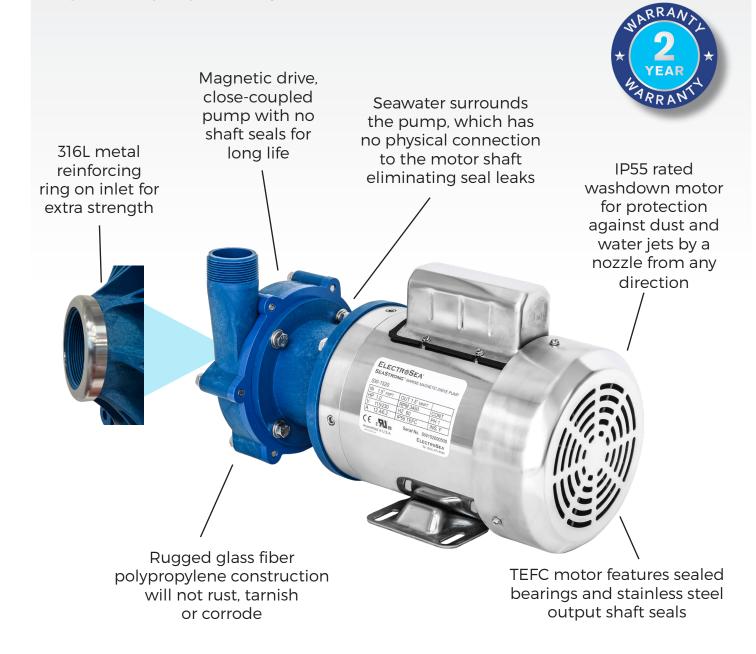

## SEAL-LESS MAGNETIC DRIVE CENTRIFUGAL PUMP

SeaStrong is a superior marine pump designed for reliable operation in the marine environment. It features a seal-less magnetically coupled drive inside a glass-fiber reinforced polypropylene pump head so it will not leak, tarnish or corrode. It is powered by a stainless steel, IP55 rated washdown motor that is rugged, performs and looks good year after year.

## **SEASTRONG IS SIMPLY A BETTER PUMP.**

SeaStrong will not leak at the seals, corrode or tarnish even in the toughest marine environment, and is designed to ensure reliable performance and unparalleled pump durability.

### 20+ MODELS AVAILABLE IN STAINLESS STEEL OR WHITE EPOXY MOTOR

- · Innovative seal-less design will not leak
- IP55 TEFC Washdown motor protects from water intrusion
- 20+ models with flow rates up to 180 gallons per minute with .5 hp to 7.5 hp motors
- Easy installation for new vessels or drop-in replacement for refits
- Two-Year SeaStrong pump warranty when used with ElectroStrainer or ClearLine System