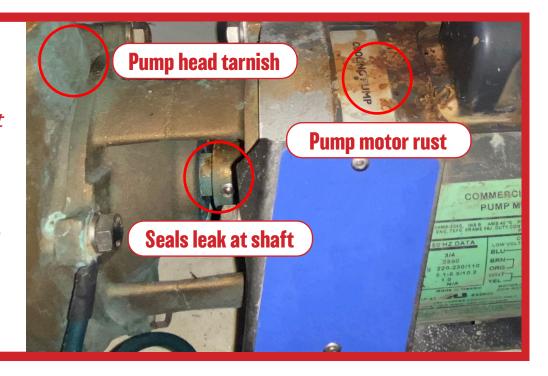

# Other Brands leak at the shaft seal and pump head interface; and pump heads and motors corrode and tarnish