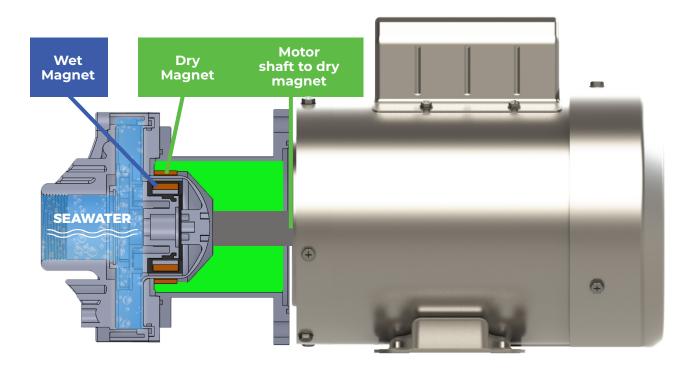

## **SEASTRONG SEAL-LESS DRIVE**

## SEAL-LESS MAGNETIC DRIVE CENTRIFUGAL PUMP

SeaStrong is a superior marine pump designed for reliable operation in the marine environment. It features a seal-less magnetically coupled drive inside a glass-fiber reinforced polypropylene pump head so it will not leak, tarnish or corrode. It is powered by a stainless steel, IP55 rated washdown motor that is rugged, performs and looks good year after year.

## **SEASTRONG IS SIMPLY A BETTER PUMP.**

SeaStrong will not leak at the seals, corrode or tarnish even in the toughest marine environment, and is designed to ensure reliable performance and unparalleled pump durability.