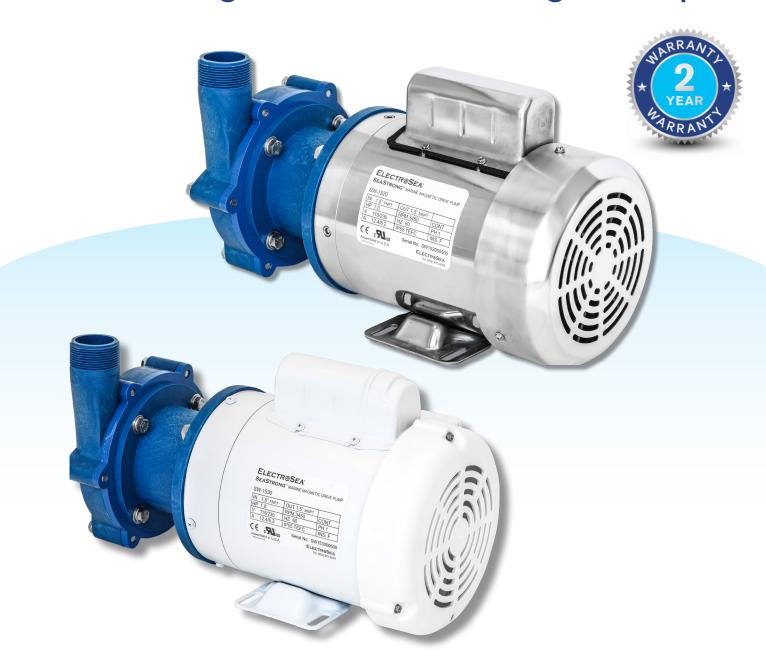

## SEAL-LESS MAGNETIC DRIVE CENTRIFUGAL PUMP

SeaStrong is a superior marine pump designed for reliable operation in the marine environment. It features a seal-less magnetically coupled drive inside a glass-fiber reinforced polypropylene pump head so it will not leak, tarnish or corrode. It is powered by a stainless steel, IP55 rated washdown motor that is rugged, performs and looks good year after year.

### 20+ MODELS AVAILABLE IN STAINLESS STEEL OR WHITE EPOXY MOTOR

- · Innovative seal-less design will not leak
- IP55 TEFC Washdown motor protects from water intrusion
- 20+ models with flow rates up to 180 gallons per minute with .5 hp to 7.5 hp motors
- Easy installation for new vessels or drop-in replacement for refits
- Two-Year SeaStrong pump warranty when used with ElectroStrainer or ClearLine System