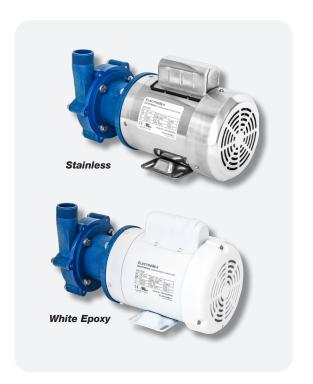

### 20+ MODELS AVAILABLE IN STAINLESS STEEL OR WHITE EPOXY MOTOR

- · Innovative seal-less design will not leak
- IP55 TEFC Washdown motor protects from water intrusion
- 20+ models with flow rates up to 180 gallons per minute with .5 hp to 7.5 hp motors
- Easy installation for new vessels or drop-in replacement for refits
- Two-Year SeaStrong pump warranty when used with ElectroStrainer or ClearLine System