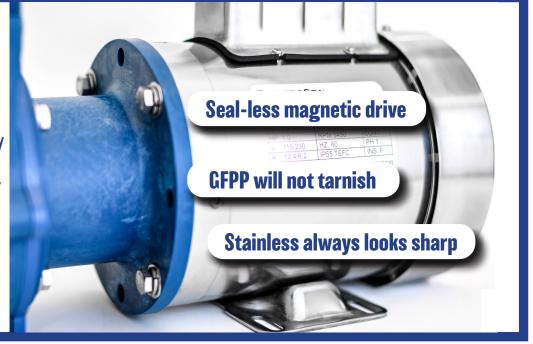

## SeaStrong seal-less drive, glass filled polypropylene pump head and stainless motor are reliable and

engineered

for the marine

environment

## **SEASTRONG IS SIMPLY A BETTER PUMP.**

SeaStrong will not leak at the seals, corrode or tarnish even in the toughest marine environment, and is designed to ensure reliable performance and unparalleled pump durability.